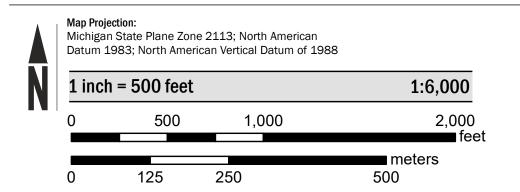

Base map information shown on this FIRM was derived from multiple sources, including the National Oceanic and Atmospheric Administration, the Center for Shared Solutions and Technology Partnerships, the United States Geological Survey, and the United States Department of Agriculture - Natural Agriculture Imagery Program (NAIP). This information was derived from digital orthophotography at a 1-meter resolution from photography dated 2012.