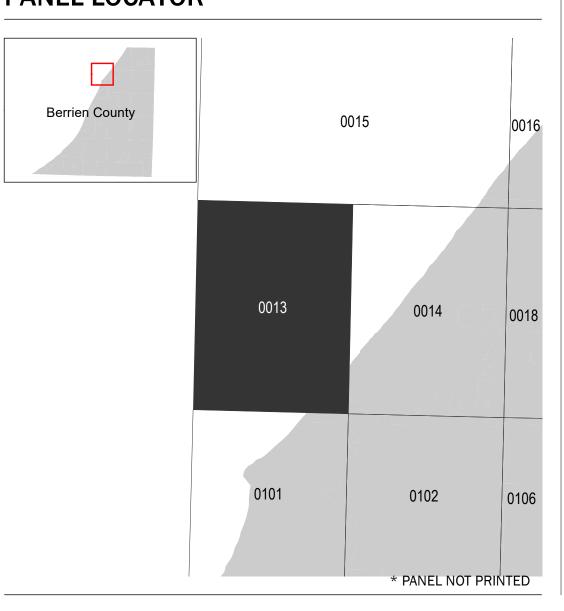

e may be ordered directly from the Flood Map Service Center at the number

For community and countywide map dates refer to the Flood Insurance Study report for this jurisdiction.

To determine if flood insurance is available in the community, contact your Insurance agent or call the National Flood Insurance Program at 1-800-638-6620.

Base map information shown on this FIRM was derived from multiple sources, including the National Oceanic and Atmospheric Administration, the Center for Shared Solutions and Technology Partnerships, the United States Geological Survey, and the United States Department of Agriculture - Natural Agriculture Imagery Program (NAIP). This information was derived from digital orthophotography at a 1-meter resolution from photography dated 2012.



## PANEL LOCATOR



## NATIONAL FLOOD INSURANCE PROGRAM FLOOD INSURANCE RATE MAP

BERRIEN COUNTY, MICHIGAN (All Jurisdictions) PANEL 13 OF 440





National

SZONEX



**REVISED PRELIMINARY** 9/2/2022

> **VERSION NUMBER** 2.4.3.0 **MAP NUMBER** 26021C0013D MAP REVISED