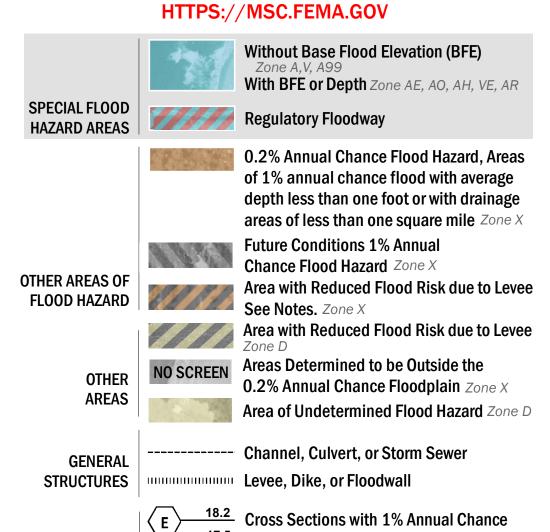

**Coastal Transect** 

— - Profile Baseline

**Coastal Transect Baseline** 

Hydrographic Feature

**Jurisdiction Boundary** 

----- 513 ---- Base Flood Elevation Line (BFE)

**Limit of Study** 

OTHER