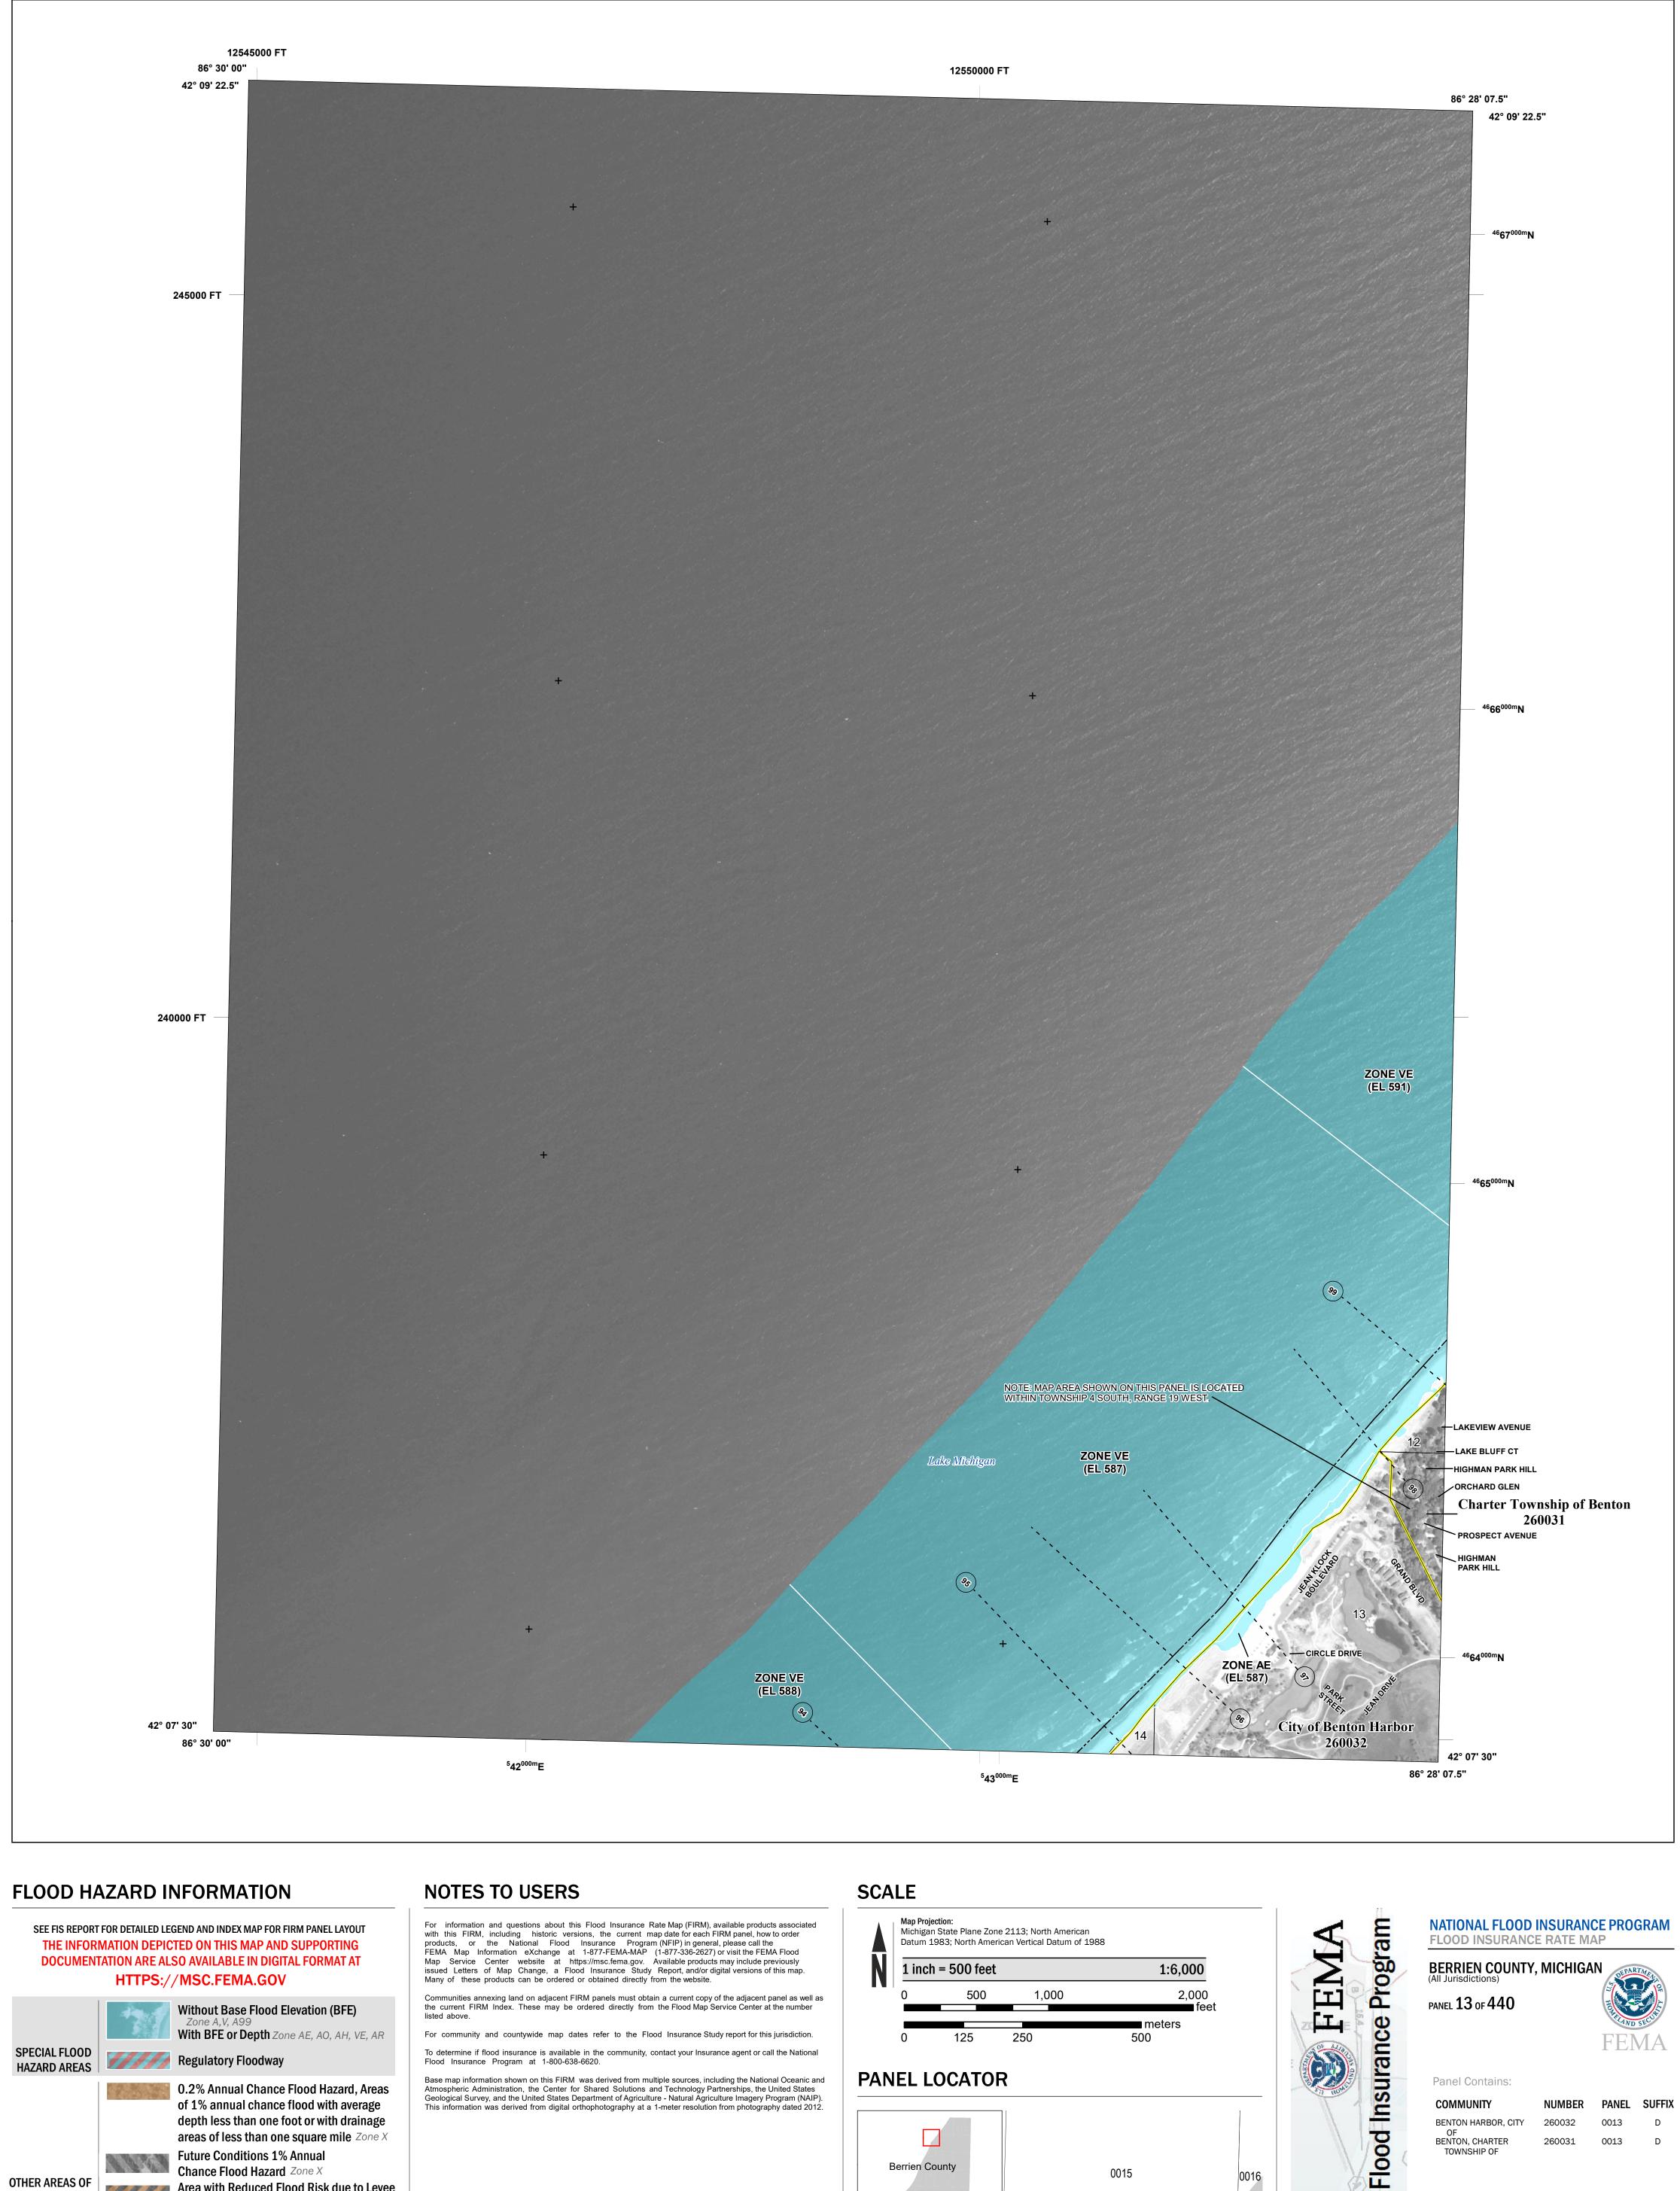

SEE FIS REPORT FOR DETAILED LEGEND AND INDEX MAP FOR FIRM PANEL LAYOUT THE INFORMATION DEPICTED ON THIS MAP AND SUPPORTING **DOCUMENTATION ARE ALSO AVAILABLE IN DIGITAL FORMAT AT** 

17.5 Water Surface Elevation